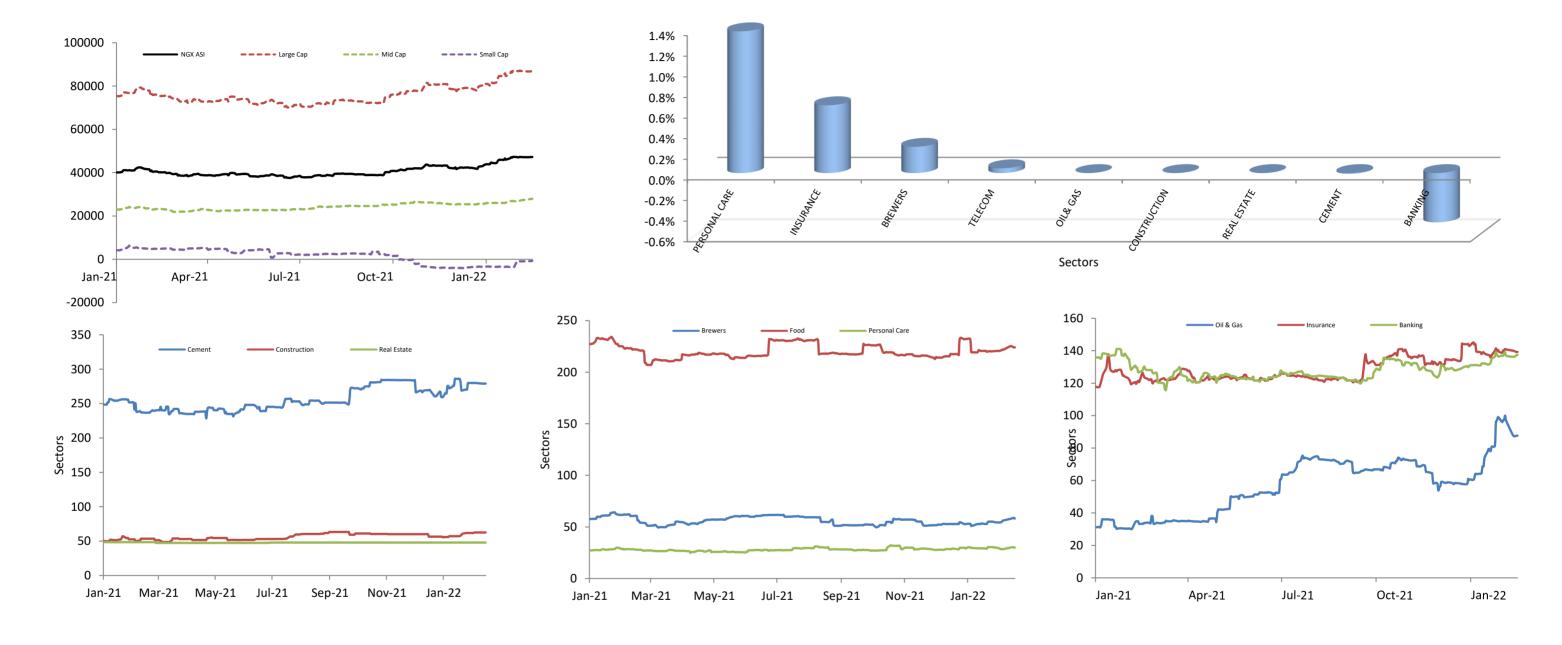

## **Index Performance**

| ARM Sector Indices | 1 Day<br>Return | 1 Wk<br>Return | 3 Month<br>Return | 6 Month<br>Return | QTD Return | YTD Return | 52 Wk<br>Return | 52 Wk<br>Volatility<br>(SD) | 52 Wk<br>Max<br>Drawdown |
|--------------------|-----------------|----------------|-------------------|-------------------|------------|------------|-----------------|-----------------------------|--------------------------|
| BANKING            | -0.48%          | -0.06%         | 0.83%             | 10.45%            | 5.57%      | 5.57%      | 0.83%           | 0.91%                       | -4.03%                   |
| BREWERS            | 0.25%           | 3.61%          | 1.07%             | 6.27%             | 6.77%      | 6.77%      | 1.07%           | 1.45%                       | -8.43%                   |
| CEMENT             | -0.01%          | -0.34%         | 12.25%            | 9.80%             | 7.01%      | 7.01%      | 12.25%          | 1.22%                       | -6.13%                   |
| TELECOM            | 0.05%           | 0.00%          | 39.43%            | 41.93%            | 16.89%     | 16.89%     | 39.43%          | 1.33%                       | -4.91%                   |

| PERSONAL CARE              | 1.38%  | 6.31%   | 11.21%   | 1.07%    | 1.87%   | 1.87%   | 11.21%   | 1.71%   | -7.06%    |
|----------------------------|--------|---------|----------|----------|---------|---------|----------|---------|-----------|
| CONSTRUCTION               | 0.00%  | 0.00%   | 25.22%   | 3.64%    | 10.77%  | 10.77%  | 25.22%   | 1.29%   | -6.25%    |
| FOOD                       | -0.74% | 0.28%   | -2.11%   | 2.05%    | -4.38%  | -4.38%  | -2.11%   | 0.95%   | -6.08%    |
| INSURANCE                  | 0.66%  | -0.42%  | 19.09%   | 14.52%   | -2.72%  | -2.72%  | 19.09%   | 1.29%   | -3.98%    |
| OIL& GAS                   | 0.00%  | -9.60%  | 181.41%  | 20.71%   | 51.44%  | 51.44%  | 181.41%  | 3.18%   | -11.70%   |
| REAL ESTATE                | 0.00%  | 0.00%   | -1.29%   | 0.00%    | 0.00%   | 0.00%   | -1.29%   | 0.15%   | -2.18%    |
| ARM Capitalization Indices |        |         |          |          |         |         |          |         |           |
| Large Cap (Top 10%)        | -0.12% | -0.24%  | 15.14%   | 18.30%   | 8.80%   | 8.80%   | 15.14%   | 0.67%   | -2.01%    |
| Mid Cap (Mid 30%)          | 0.51%  | 3.06%   | 22.39%   | 14.16%   | 9.64%   | 9.64%   | 22.39%   | 0.51%   | -1.71%    |
| Small Cap (Bottom 60%)     | -3.86% | -24.42% | -116.82% | -126.64% | -79.17% | -79.17% | -116.82% | 147.90% | -2128.82% |